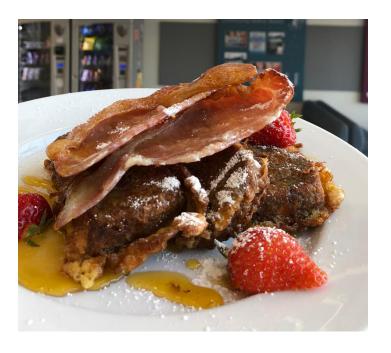

### **Eggs on Toast**

Fried/Poached/Scrambled

Add Sausage or Bacon

Veggie Feast Egg, beans, mushroom, tomato, potato bre

French Toast with berries, cream & syrup OR bacon & syr Find us on Social Media

| egg,          | <b>£9.00</b>                              | Omelette<br>3 fillings from additional items belo                                                                                                                                                                   | <b>£7</b><br>W   |
|---------------|-------------------------------------------|---------------------------------------------------------------------------------------------------------------------------------------------------------------------------------------------------------------------|------------------|
| and beans     | £6.00                                     | Pancake Stack<br>with berries, cream & syrup OR bacon & syrup                                                                                                                                                       | £8               |
| age<br>d Egg  | £4.50<br>£5.00<br>£5.50<br>£6.50<br>£6.95 | Additional Items<br>Egg, onion, cheese, beans, spinach<br>Sausage, bacon, avocado<br>vine tomatoes, mushrooms<br>Healthy Breakfast<br>2 poached eggs, 2 lean bacon, mushroom,<br>tomato, spinach, avocado and toast | £1               |
|               |                                           | Granola Pot                                                                                                                                                                                                         | £۷               |
| ed            | £4.95                                     | Fry Not Containing Gluten<br>Sausages, bacon, eggs, beans, mushroom, tomato and GF bre                                                                                                                              | <b>£9</b><br>ead |
|               | £6.95<br>£5.95                            | Filled Croissant<br>Can be filled with: Ham & Cheese<br>Sausage & Caramelised Onion / Bacon & Brie                                                                                                                  | £4               |
| read and soda | £7.95                                     | Sausage Rolls<br>Served With Coleslaw & Garnish                                                                                                                                                                     | £1               |
| syrup         |                                           | Jambon                                                                                                                                                                                                              | £2               |
|               |                                           |                                                                                                                                                                                                                     |                  |