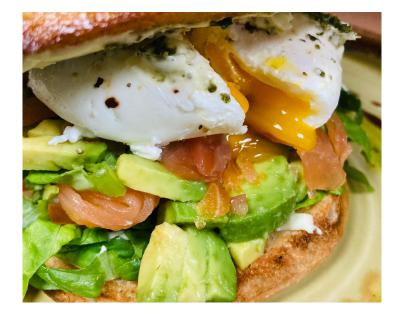

## BREAKFAST

IncredABLE Fry Veggie Feast Healthy Breakfast Filled Ham & Cheese Porridge Bowl with H Granola Pots Sausage Rolls Jambons Scones Breakfast Wrap

### **Eggs on Toast**

Fried/Poached/Scrambled

Add Sausage or Bacon

Veggie Feast Egg, beans, mushroom, tomato, potato bre

French Toast with berries, cream & syrup OR bacon & syr Find us on Social Media

| egg,          | <b>£9.00</b>                              | Omelette<br>3 fillings from additional items belo                                                                                                                                                                   | <b>£7</b><br>W   |
|---------------|-------------------------------------------|---------------------------------------------------------------------------------------------------------------------------------------------------------------------------------------------------------------------|------------------|
| and beans     | £6.00                                     | Pancake Stack<br>with berries, cream & syrup OR bacon & syrup                                                                                                                                                       | £8               |
| age<br>d Egg  | £4.50<br>£5.00<br>£5.50<br>£6.50<br>£6.95 | Additional Items<br>Egg, onion, cheese, beans, spinach<br>Sausage, bacon, avocado<br>vine tomatoes, mushrooms<br>Healthy Breakfast<br>2 poached eggs, 2 lean bacon, mushroom,<br>tomato, spinach, avocado and toast | £1               |
|               |                                           | Granola Pot                                                                                                                                                                                                         | £۷               |
| ed            | £4.95                                     | Fry Not Containing Gluten<br>Sausages, bacon, eggs, beans, mushroom, tomato and GF bre                                                                                                                              | <b>£9</b><br>ead |
|               | £6.95<br>£5.95                            | Filled Croissant<br>Can be filled with: Ham & Cheese<br>Sausage & Caramelised Onion / Bacon & Brie                                                                                                                  | £4               |
| read and soda | £7.95                                     | Sausage Rolls<br>Served With Coleslaw & Garnish                                                                                                                                                                     | £1               |
| syrup         |                                           | Jambon                                                                                                                                                                                                              | £2               |
|               |                                           |                                                                                                                                                                                                                     |                  |