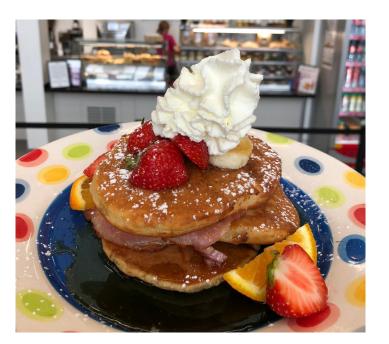

### **Eggs on Toast**

Fried/Poached/Scrambled

Add Sausage or Bacon

Veggie Feast Egg, beans, mushroom, tomato, potato bre

French Toast with berries, cream & syrup OR bacon & syr Find us on Social Media

| egg,          | <b>£9.00</b>                              | Omelette<br>3 fillings from additional items belo                                                                                                                                                                   | <b>£7</b><br>W   |
|---------------|-------------------------------------------|---------------------------------------------------------------------------------------------------------------------------------------------------------------------------------------------------------------------|------------------|
| and beans     | £6.00                                     | Pancake Stack<br>with berries, cream & syrup OR bacon & syrup                                                                                                                                                       | £8               |
| age<br>d Egg  | £4.50<br>£5.00<br>£5.50<br>£6.50<br>£6.95 | Additional Items<br>Egg, onion, cheese, beans, spinach<br>Sausage, bacon, avocado<br>vine tomatoes, mushrooms<br>Healthy Breakfast<br>2 poached eggs, 2 lean bacon, mushroom,<br>tomato, spinach, avocado and toast | £1               |
|               |                                           | Granola Pot                                                                                                                                                                                                         | £۷               |
| ed            | £4.95                                     | Fry Not Containing Gluten<br>Sausages, bacon, eggs, beans, mushroom, tomato and GF bre                                                                                                                              | <b>£9</b><br>ead |
|               | £6.95<br>£5.95                            | Filled Croissant<br>Can be filled with: Ham & Cheese<br>Sausage & Caramelised Onion / Bacon & Brie                                                                                                                  | £4               |
| read and soda | £7.95                                     | Sausage Rolls<br>Served With Coleslaw & Garnish                                                                                                                                                                     | £1               |
| syrup         |                                           | Jambon                                                                                                                                                                                                              | £2               |
|               |                                           |                                                                                                                                                                                                                     |                  |