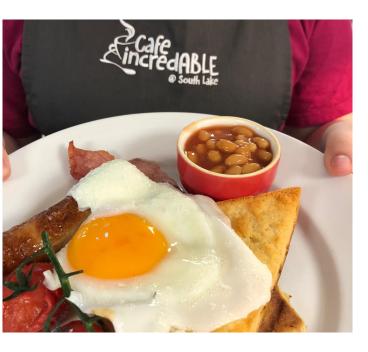

Please make servers aware of any allergies

IncredABLE Fry 2 sausages, 2 bacon, mushroom, tomato, eg potato bread, soda bread and beans

Mini Fry Sausage, bacon, egg, potato bread, soda ar

Filled Soda With Egg