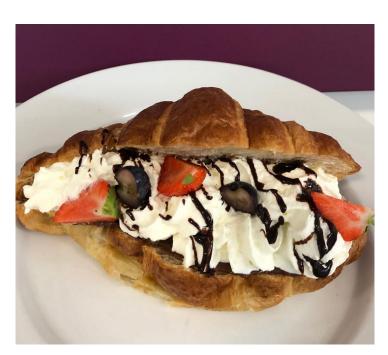

### **Eggs on Toast**

Fried/Poached/Scrambled

Add Sausage or Bacon

Veggie Feast Egg, beans, mushroom, tomato, potato bre

French Toast with berries, cream & syrup OR bacon & syr Find us on Social Media

| egg,          | <b>£9.00</b>                              | Omelette<br>3 fillings from additional items belo                                                                                                                                                                   | <b>£7</b><br>W   |
|---------------|-------------------------------------------|---------------------------------------------------------------------------------------------------------------------------------------------------------------------------------------------------------------------|------------------|
| and beans     | £6.00                                     | Pancake Stack<br>with berries, cream & syrup OR bacon & syrup                                                                                                                                                       | £8               |
| age<br>d Egg  | £4.50<br>£5.00<br>£5.50<br>£6.50<br>£6.95 | Additional Items<br>Egg, onion, cheese, beans, spinach<br>Sausage, bacon, avocado<br>vine tomatoes, mushrooms<br>Healthy Breakfast<br>2 poached eggs, 2 lean bacon, mushroom,<br>tomato, spinach, avocado and toast | £1               |
|               |                                           | Granola Pot                                                                                                                                                                                                         | £۷               |
| ed            | £4.95                                     | Fry Not Containing Gluten<br>Sausages, bacon, eggs, beans, mushroom, tomato and GF bre                                                                                                                              | <b>£9</b><br>ead |
|               | £6.95<br>£5.95                            | Filled Croissant<br>Can be filled with: Ham & Cheese<br>Sausage & Caramelised Onion / Bacon & Brie                                                                                                                  | £4               |
| read and soda | £7.95                                     | Sausage Rolls<br>Served With Coleslaw & Garnish                                                                                                                                                                     | £1               |
| syrup         |                                           | Jambon                                                                                                                                                                                                              | £2               |
|               |                                           |                                                                                                                                                                                                                     |                  |