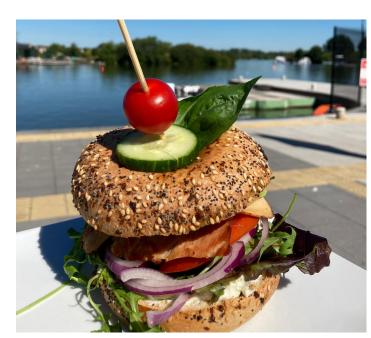

## BREAKFAST

IncredABLE Fry Veggie Feast Healthy Breakfast Filled Ham & Cheese Porridge Bowl with H Granola Pots Sausage Rolls Jambons Scones Breakfast Wrap

Please make servers aware of any allergies

IncredABLE Fry 2 sausages, 2 bacon, mushroom, tomato, eg potato bread, soda bread and beans

Mini Fry Sausage, bacon, egg, potato bread, soda ar

Filled Soda With Egg