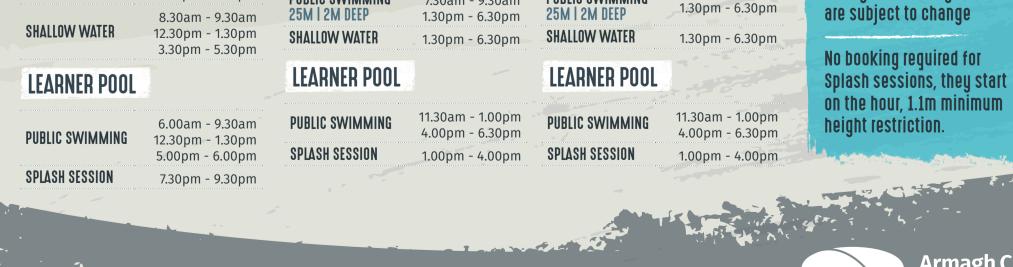

#### MAIN POOL

**PUBLIC SWIMMING** 25M | 2M DEEP

6.00am - 8.00am 8.30am - 5.30pm 6.00pm - 9.30pm

6.00am - 9.30pm

6.00am - 9.30am

12.30pm - 1.30pm

5.00pm - 9.30pm

6.00am - 7.30am

8.30am - 9.30am

12.30pm - 1.30pm

7.00pm - 8.30pm

## TUESDAY

### **MAIN POOL**

| PUBLIC SWIMMING<br>50M   2M DEEP | 6.00am - 8.00am                                        |
|----------------------------------|--------------------------------------------------------|
| PUBLIC SWIMMING<br>25M   2M DEEP | 8.30am - 9.30pm                                        |
| SHALLOW WATER                    | 8.30am - 9.30am<br>12.30pm - 1.30pm<br>3.00pm - 9.30pm |
|                                  | 5.00pm - 9.50pm                                        |

#### **LEARNER POOL**

6.00am - 7.00am 8.00am - 9.30am **PUBLIC SWIMMING** 12.30pm - 1.30pm 8.00pm - 9.30pm

# SATURDAY

#### MAIN POOL

PUBLIC SWIMMING **50M | 2M DEEP** PUBLIC SWIMMING

10.00am - 1.00pm 7.30am - 9.30am