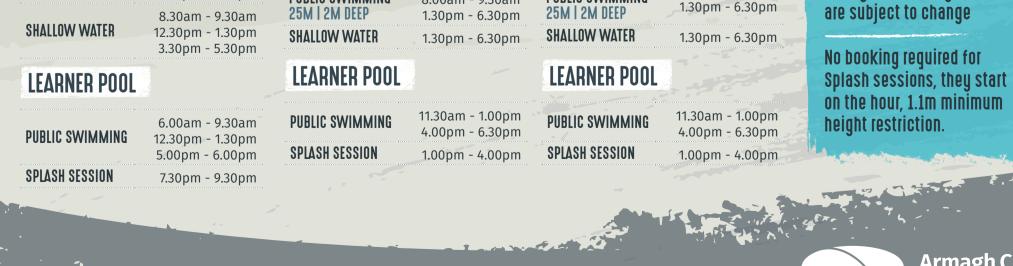

#### MAIN POOL

PUBLIC SWIMMING 25M | 2M DEEP

SHALLOW WATER

#### **LEARNER POOL**

**PUBLIC SWIMMING** 

8.30am - 9.30am

12.30pm - 1.30pm

7.00pm - 8.30pm

#### **LEARNER POOL**

6.00am - 7.00am 8.00am - 9.30am **PUBLIC SWIMMING** 12.30pm - 1.30pm 8.00pm - 9.30pm

#### **LEARNER POOL**

| PUBLIC SWIMMING | 6.00am - 9.30am  |
|-----------------|------------------|
|                 | 12.30pm - 1.30pm |
|                 | 6.30pm - 8.30pm  |